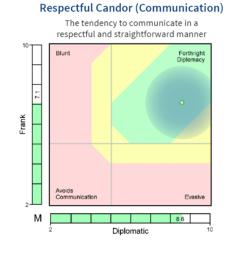

### Why Choose Harrison for your Executive Team Development?

Based on twelve essential leadership behavioral competencies, **Paradox Mastery Technology** is unique in its ability to display whether strong traits are really strengths or whether they are potential derailers. To truly develop performance, individuals must first **understand their own behavioral preferences**; recognize and build on their behavioral strengths, while acknowledging the perception of behavioral weaknesses as they relate to a leadership role.

# Why Choose Harrison for your Executive Team Development?

- Provides the most accurate, predictive, and detailed behavioral data in the industry.
- Incredibly efficient, measuring 175 behavioral traits using one **20-minute SmartQuestionnaire**.
- Provides a **common language** to discuss behaviors.
- Provides individual executives with a **framework for understanding** their own behavioral preferences and which need development to further boost performance and satisfaction.
- Indicates **potential personal disputes** within organizations and provides a narrative to assist with resolution.
- Identifies **competency gaps** that may need to be filled with future hires.
- Facilitates strategic planning and task allocation that maximizes the use of individual leadership strengths.
- Offers flexible utilization options that can easily expand to incorporate data across custom tags or the entire organization.