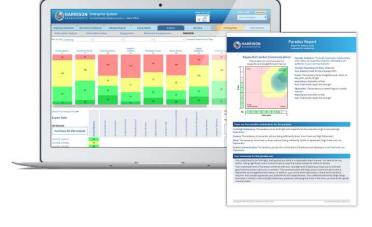

# **Organizational Analytics**

Top down, bottom up or any combination in between, segment and visualize your organizational data in ways that make it **easy to understand** where the **opportunities and challenges** lie. Dashboards are available for analysis of Employee Engagement, Behavioral Competencies, and Paradox Mastery. Harrison Assessments Analytics provides a **discovery tool** like no other in the industry.