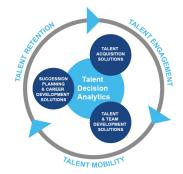

# **Harrison Talent Life Cycle Solutions**

Harrison Assessments uses predictive analytics to help organizations acquire, develop, lead and engage their talent. This comprehensive Talent Decision Analytics provides the intelligence needed throughout the talent life cycle to build effective teams and develop, engage and retain key talent. Contact us to learn how we help organizations make great decisions.