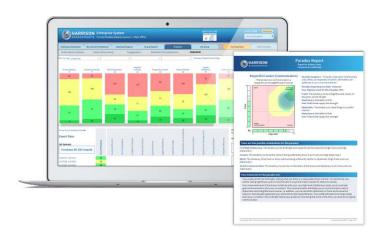

The Harrison suite of reports gives you **multiple views** of your client's behavioral data and allows you to **customize your coaching data** to your individual requirements.

Phone 864-527-0425

Email Stacey@GoldenCareerStrategies.com https://golden-career-strategies.harrisonassessments.com