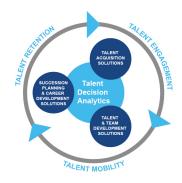

### **Harrison Talent Life Cycle Solutions**

Harrison Assessments uses predictive analytics to help organizations acquire, develop, lead and engage their talent. This comprehensive Talent Decision Analytics provides the intelligence needed throughout the talent life cycle to build effective teams and develop, engage and retain key talent. Contact us to learn how we help organizations make great decisions.