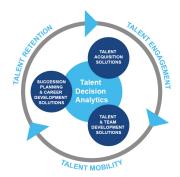

## **Harrison Talent Life Cycle Solutions**

Harrison Assessments uses predictive analytics to help organizations acquire, develop, lead and engage their talent. This comprehensive Talent Decision Analytics provides the intelligence needed throughout the talent life cycle to build effective teams and develop, engage and retain key talent. Contact us to learn how we help organizations make great decisions.